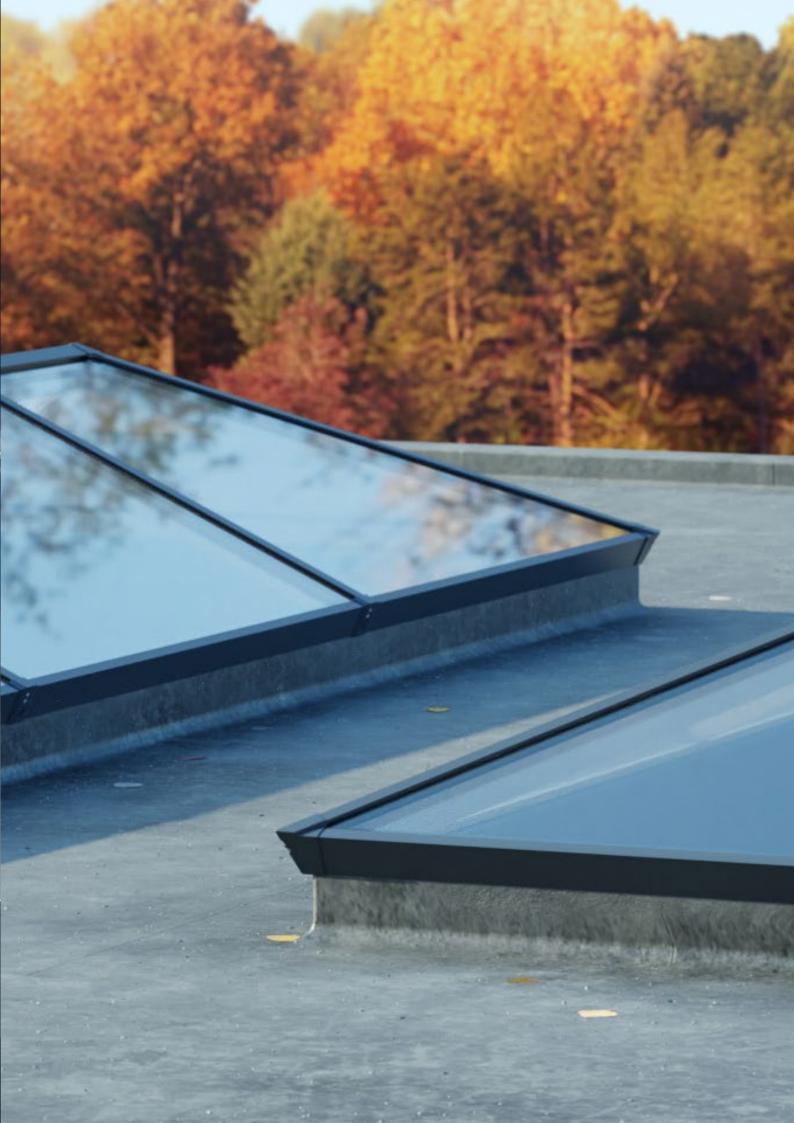

### The UK's most secure, sustainable and stylish roof lantern

## Flood your home in light with our ultra secure, thermally efficient lanterns

Choosing the right roof lantern for you home is an important decision. They should let in the maximum amount of light, yet keep heat in your home and keep intruders out. Letting you enjoy more natural light and amazing night time views of the stars, while bringing a sense of space and tranquillity to your home. This is why we have designed the S1 aluminium roof lantern from the ground up to meet your every need. Building on years of experience, we've incorporated many new innovative ideas to create a warmer, slimmer and much more secure roof lantern.

Thermlock® multi-chamber thermal technology helps keep heating bills low, while deep internal bars create an ultra strong structure for spans up to 3.2 x 6m without tie bars. Ultra low line aesthetics give a stylish architectural appearance, enhanced with hardwearing powder coated aluminium inside and out.

Security is also built into the heart of every S1 lantern, helping protect you and your home.

Secure, sustainable and stylish, the UK's most secure roof lantern

### The UK's most secure lantern, keeps you and your home safe

The innovative construction of the S1 system eliminates the security weaknesses of traditional lantern designs. Features such as anti-tamper screws, enclosed anti-tamper glazing, security tape and our patient pending glass lock, alongside our unique high security ridge end, ensure there isn't an easy way to enter your property via your flat roof lantern.

All of these innovative features

combine to make Titan Aluminium's S1 system the UK's most secure aluminium lantern roof\*.

A laminate glass upgrade is also available for extra security if required.

So if you are looking for a lantern that comes with extra peace of mind as standard - then we have you covered.

### With great looks from every angle - due to our unique ultra low line aesthetics

Slim, consistent 50mm rafter, hip and ridge sightlines maximise the light flooding into your home, creating bright airy interiors and banishing gloom. The S1 lantern also features ultra low line aesthetics so rafter and hip top caps sit close to the glazing level on the exterior, creating a sleek modern look. Completing this refined architectural appearance our corner

and rafter end caps run perfectly in line with the perimeter of the lantern, so no unsightly angles jut out to spoil the perfect lines of this outstandingly beautiful high-performance aluminium lantern. Leaving you with the ideal balance of understating refinement, contemporary looks and exacting quality standards.