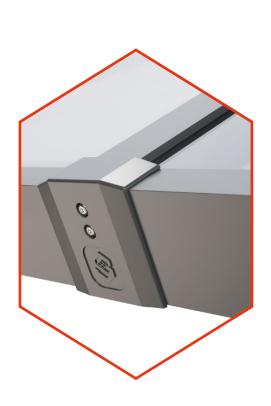

### The UK's most secure lantern, keeps you and your home safe

The innovative construction of the S1 system eliminates the security weaknesses of traditional lantern designs. Features such as anti-tamper screws, enclosed anti-tamper glazing, security tape and our patient pending glass lock, alongside our unique high security ridge end, ensure there isn't an easy way to enter your property via your flat roof lantern.

All of these innovative features

combine to make Titan Aluminium's S1 system the UK's most secure aluminium lantern roof\*.

A laminate glass upgrade is also available for extra security if required.

So if you are looking for a lantern that comes with extra peace of mind as standard - then we have you covered.