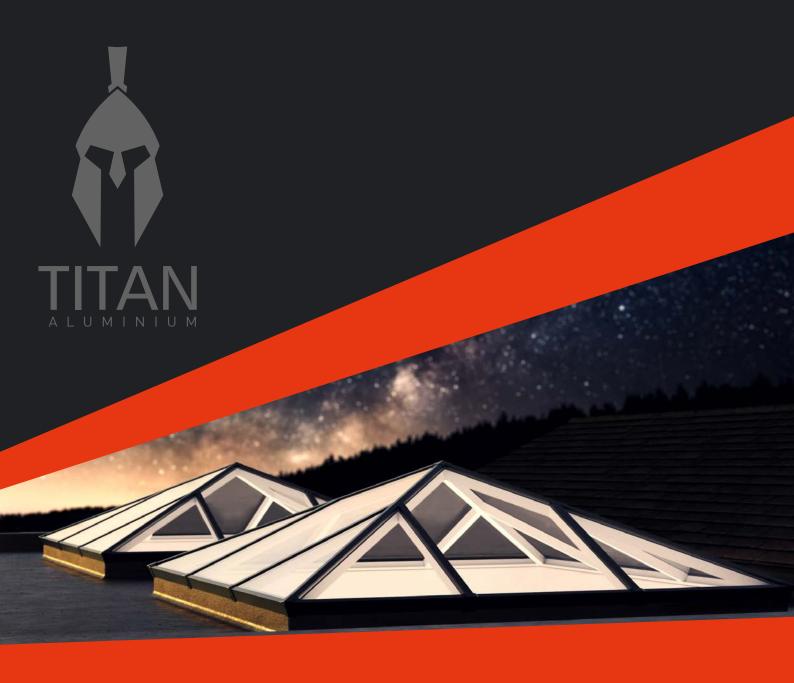

### The UK's most secure, sustainable and stylish roof lantern

## Flood your home in light with our ultra secure, thermally efficient lanterns

Choosing the right roof lantern for you home is an important decision. They should let in the maximum amount of light, yet keep heat in your home and keep intruders out. Letting you enjoy more natural light and amazing night time views of the stars, while bringing a sense of space and tranquillity to your home. This is why we have designed the S1 aluminium roof lantern from the ground up to meet your every need. Building on years of experience, we've incorporated many new innovative ideas to create a warmer, slimmer and much more secure roof lantern.