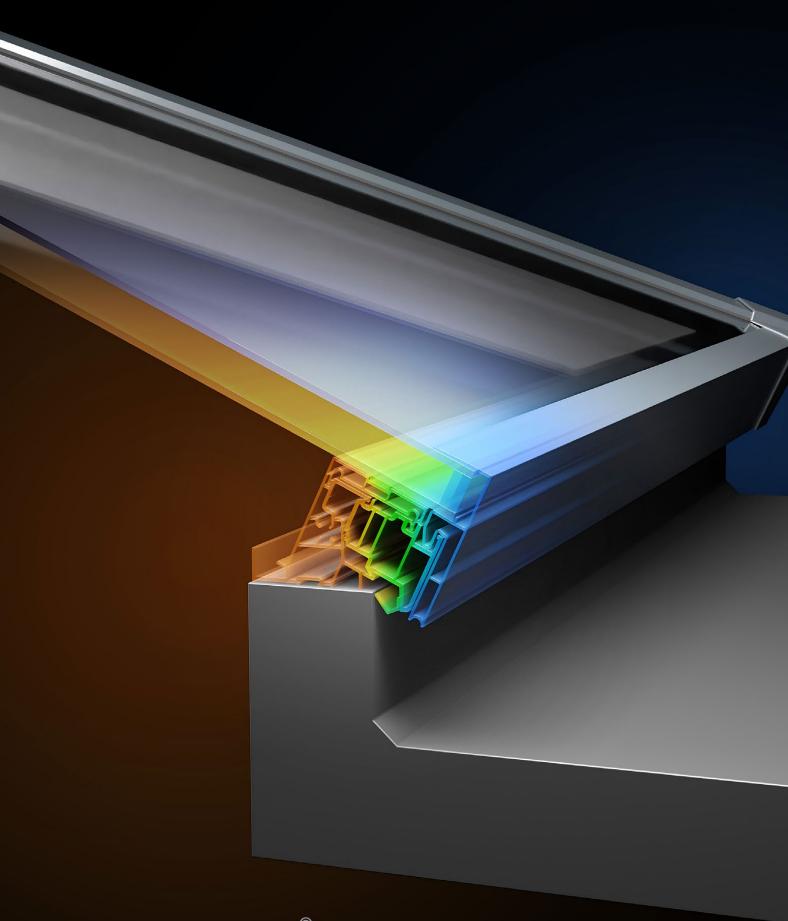

# Whatever the weather Thermalock® technology helps keep you comfortable and heating bills lower

The S1 lantern combines aluminium's clean lines with exceptional thermal performance and features our innovative Thermalock® multi-chamber technology to keep you and your property well insulated against the worst of the UK weather. This coupled to high performance 28mm glazing means our lantern roof offer class leading thermal performance, far superior to traditional polyamide systems based around 24mm glazing. A unique co-extruded perimeter seal also ensures draughts and rain are kept safely outside. 28mm glazing also allows acoustic dampening glass to be fitted if required.

28mm glazing

#### 1.0 U-value

W/(m<sup>2</sup>K) centre pane\*

Thermal transmittance, also known as a U-value, measures the rate of transfer of heat. The better-insulated a product is, the lower the U-value will be