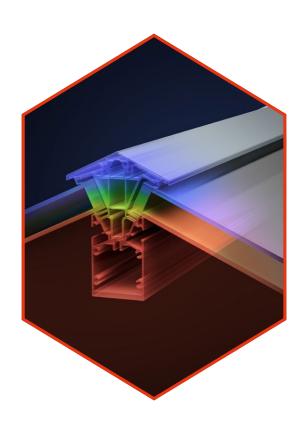

Thermlock® multi-chamber thermal technology helps keep heating bills low, while deep internal bars create an ultra strong structure for spans up to 3.2 x 6m without tie bars. Ultra low line aesthetics give a stylish architectural appearance, enhanced with hardwearing powder coated aluminium inside and out.

# Whatever the weather Thermalock® technology helps keep you comfortable and heating bills lower

The S1 lantern combines aluminium's clean lines with exceptional thermal performance and features our innovative Thermalock® multi-chamber technology to keep you and your property well insulated against the worst of the UK weather. This coupled to high performance 28mm glazing means our lantern roof offer class leading thermal performance, far superior to traditional polyamide systems based around 24mm glazing. A unique co-extruded perimeter seal also ensures draughts and rain are kept safely outside. 28mm glazing also allows acoustic dampening glass to be fitted if required.

28mm glazing