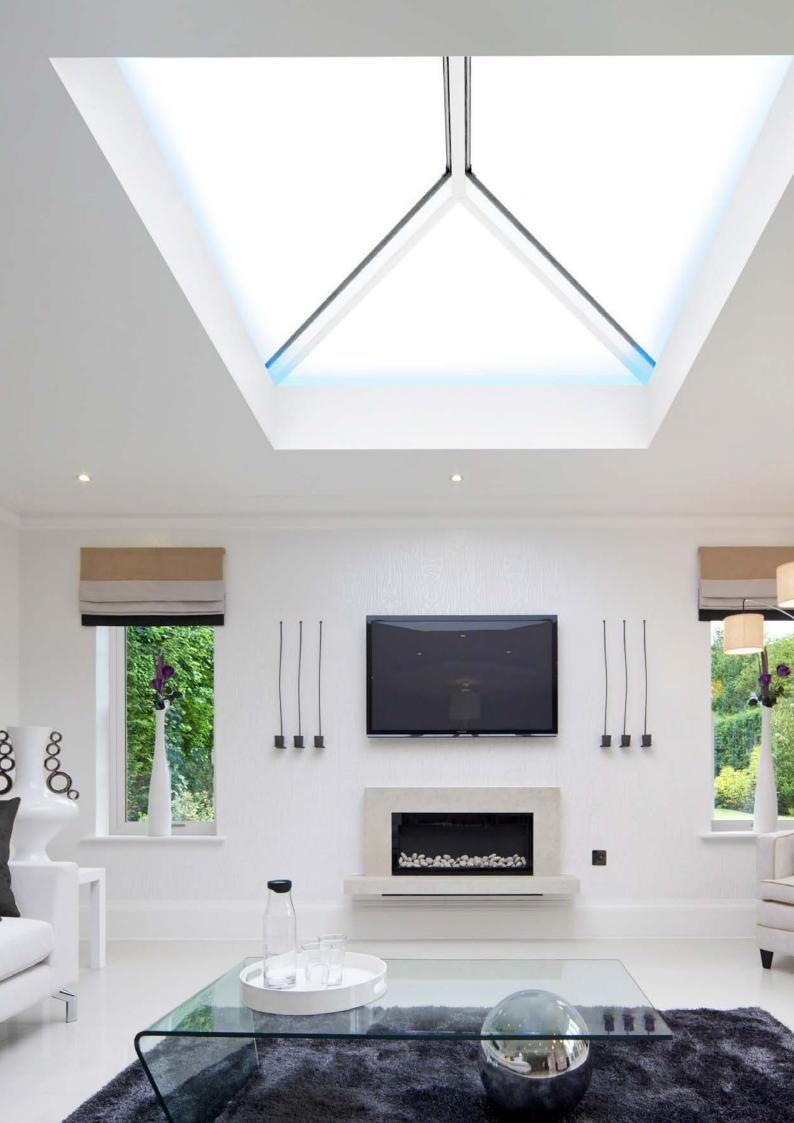

# Whatever the weather Thermalock® technology helps keep you comfortable and heating bills lower

The S1 lantern combines aluminium's clean lines with exceptional thermal performance and features our innovative Thermalock® multi-chamber technology to keep you and your property well insulated against the worst of the UK weather. This coupled to high performance 28mm glazing means our lantern roof offer class leading thermal performance, far superior to traditional polyamide systems based around 24mm glazing. A unique co-extruded perimeter seal also ensures draughts and rain are kept safely outside. 28mm glazing also allows acoustic dampening glass to be fitted if required.

### With great looks from every angle - due to our unique ultra low line aesthetics

Slim, consistent 50mm rafter, hip and ridge sightlines maximise the light flooding into your home, creating bright airy interiors and banishing gloom. The S1 lantern also features ultra low line aesthetics so rafter and hip top caps sit close to the glazing level on the exterior, creating a sleek modern look. Completing this refined architectural appearance our corner

Maximum sizes range from 2.4 up to an impressive 6m long, all set at a 25° pitch and all weather rated for the whole of the UK\*

S1 lanterns also feature an integral LED light channel around the perimeter of the roof, giving you an easy way to add mood lighting and create the final touch of individuality for your interior.