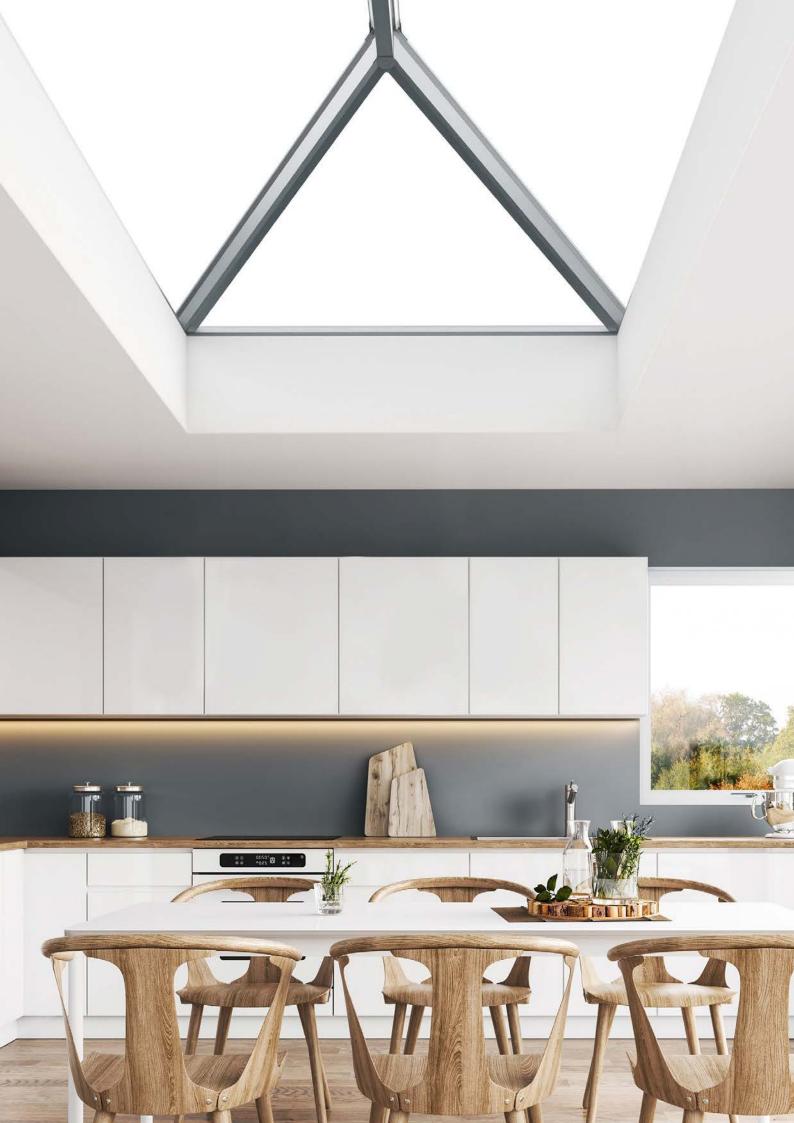

# Whatever the weather Thermalock® technology helps keep you comfortable and heating bills lower

The S1 lantern combines aluminium's clean lines with exceptional thermal performance and features our innovative Thermalock® multi-chamber technology to keep you and your property well insulated against the worst of the UK weather. This coupled to high performance 28mm glazing means our lantern roof offer class leading thermal performance, far superior to traditional polyamide systems based around 24mm glazing. A unique co-extruded perimeter seal also ensures draughts and rain are kept safely outside. 28mm glazing also allows acoustic dampening glass to be fitted if required.

28mm glazing

#### 1.0 U-value

W/(m<sup>2</sup>K) centre pane\*

Thermal transmittance, also known as a U-value, measures the rate of transfer of heat. The better-insulated a product is, the lower the U-value will be