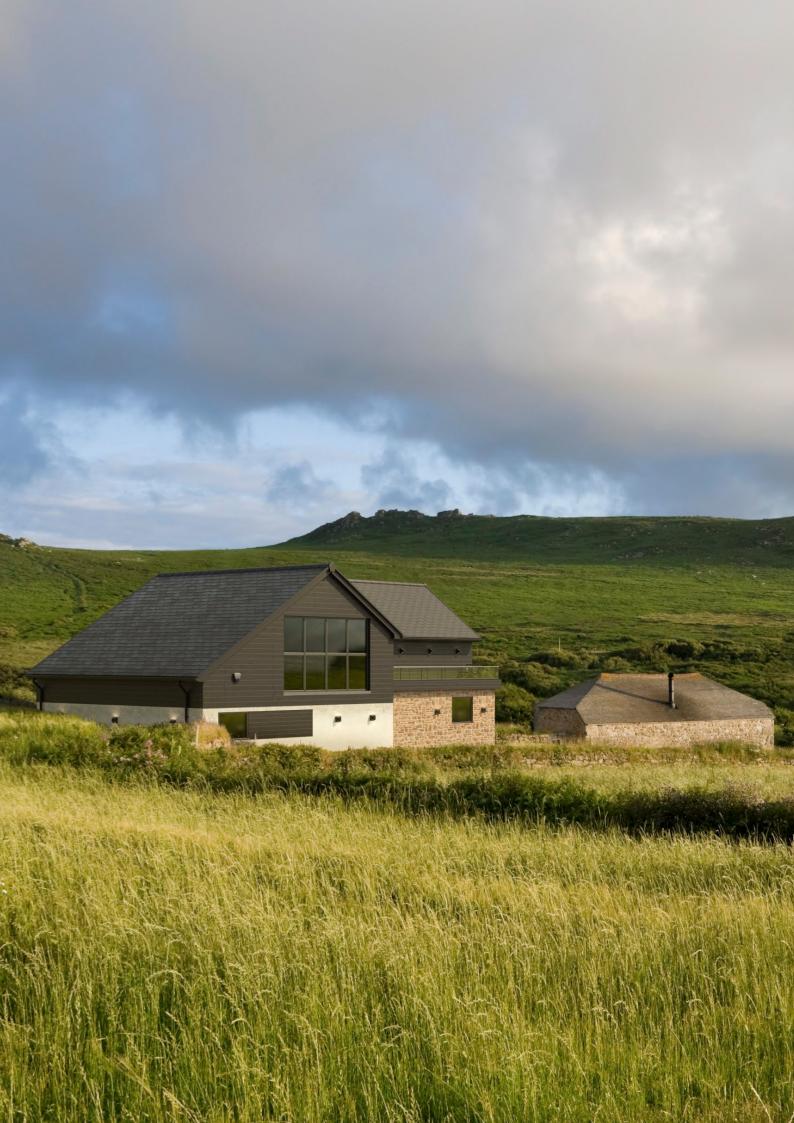

### The UK's most secure, sustainable and stylish roof lantern

## Flood your home in light with our ultra secure, thermally efficient lanterns

Choosing the right roof lantern for you home is an important decision. They should let in the maximum amount of light, yet keep heat in your home and keep intruders out. Letting you enjoy more natural light and amazing night time views of the stars, while bringing a sense of space and tranquillity to your home. This is why we have designed the S1 aluminium roof lantern from the ground up to meet your every need. Building on years of experience, we've incorporated many new innovative ideas to create a warmer, slimmer and much more secure roof lantern.

Security is also built into the heart of every S1 lantern, helping protect you and your home.

Secure, sustainable and stylish, the UK's most secure roof lantern