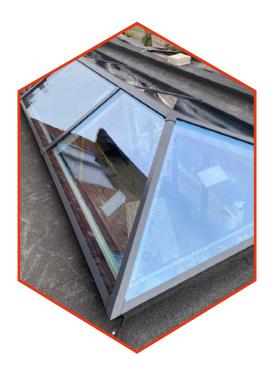

### The UK's most secure lantern, keeps you and your home safe

The innovative construction of the S1 system eliminates the security weaknesses of traditional lantern designs. Features such as anti-tamper screws, enclosed anti-tamper glazing, security tape and our patient pending glass lock, alongside our unique high security ridge end, ensure there isn't an easy way to enter your property via your flat roof lantern.

All of these innovative features

combine to make Titan Aluminium's S1 system the UK's most secure aluminium lantern roof\*.

A laminate glass upgrade is also available for extra security if required.

So if you are looking for a lantern that comes with extra peace of mind as standard - then we have you covered.