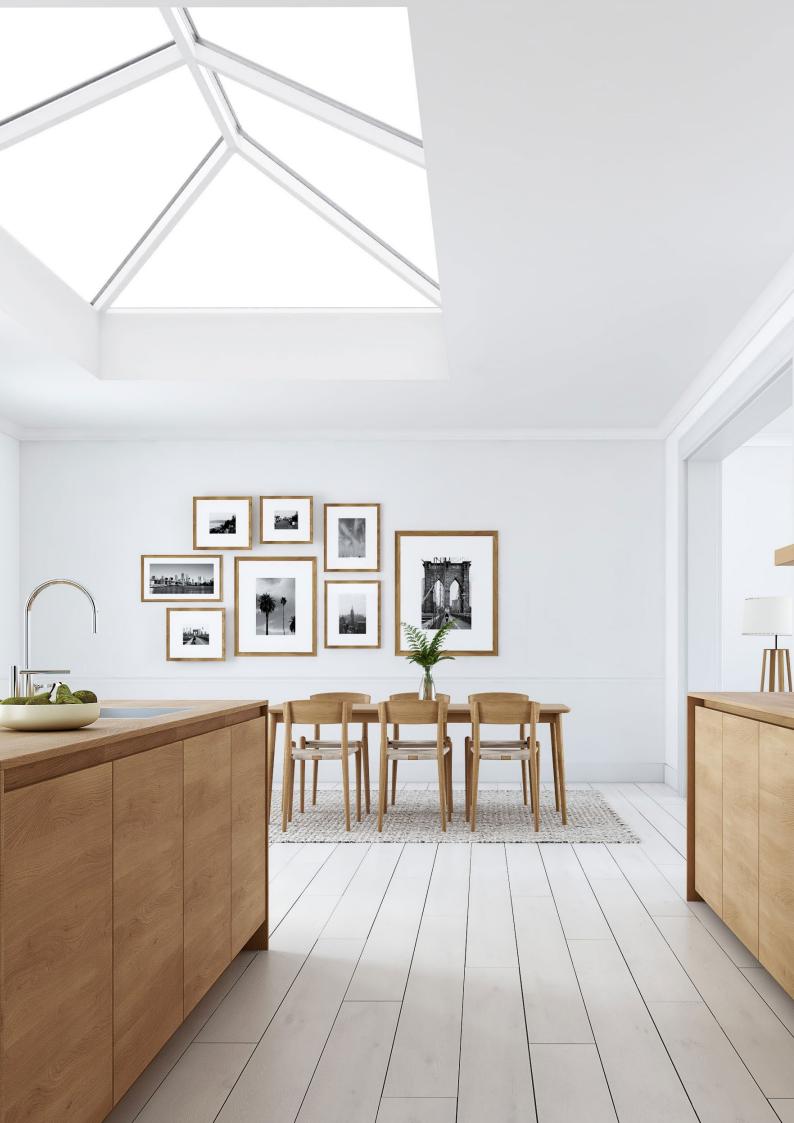

### The UK's most secure, sustainable and stylish roof lantern

## Flood your home in light with our ultra secure, thermally efficient lanterns

Choosing the right roof lantern for you home is an important decision. They should let in the maximum amount of light, yet keep heat in your home and keep intruders out. Letting you enjoy more natural light and amazing night time views of the stars, while bringing a sense of space and tranquillity to your home. This is why we have designed the S1 aluminium roof lantern from the ground up to meet your every need. Building on years of experience, we've incorporated many new innovative ideas to create a warmer, slimmer and much more secure roof lantern.

Thermlock® multi-chamber thermal technology helps keep heating bills low, while deep internal bars create an ultra strong structure for spans up to 3.2 x 6m without tie bars. Ultra low line aesthetics give a stylish architectural appearance, enhanced with hardwearing powder coated aluminium inside and out.

Security is also built into the heart of every S1 lantern, helping protect you and your home.

Secure, sustainable and stylish, the UK's most secure roof lantern