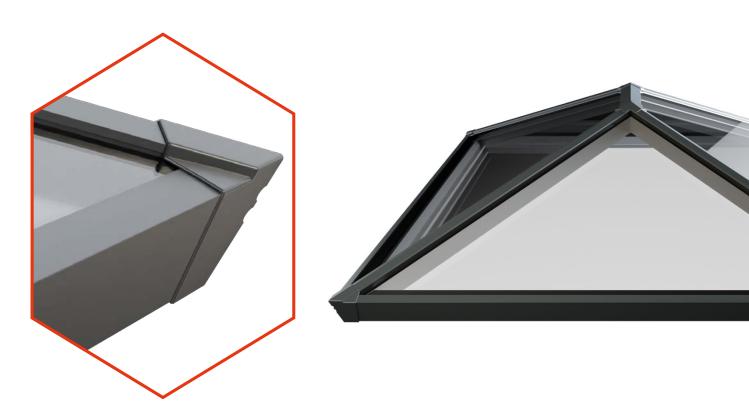

### The UK's most secure lantern, keeps you and your home safe

The innovative construction of the S1 system eliminates the security weaknesses of traditional lantern designs. Features such as anti-tamper screws, enclosed anti-tamper glazing, security tape and our patient pending glass lock, alongside our unique high security ridge end, ensure there isn't an easy way to enter your property via your flat roof lantern.

All of these innovative features

combine to make Titan Aluminium's S1 system the UK's most secure aluminium lantern roof\*.

A laminate glass upgrade is also available for extra security if required.

So if you are looking for a lantern that comes with extra peace of mind as standard - then we have you covered.