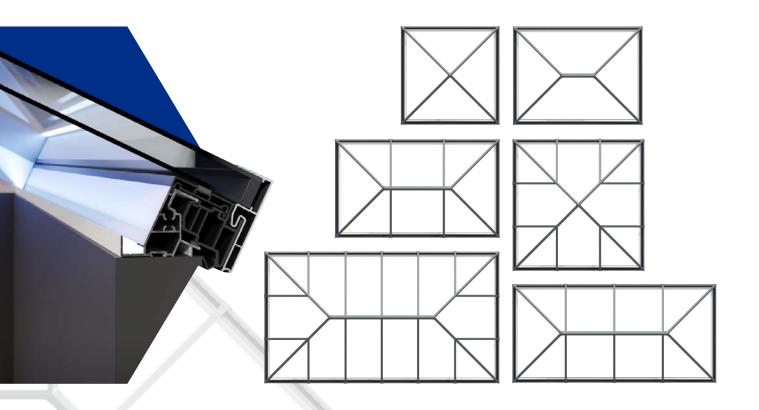

### With great looks from every angle - due to our unique ultra low line aesthetics

Slim, consistent 50mm rafter, hip and ridge sightlines maximise the light flooding into your home, creating bright airy interiors and banishing gloom. The S1 lantern also features ultra low line aesthetics so rafter and hip top caps sit close to the glazing level on the exterior, creating a sleek modern look. Completing this refined architectural appearance our corner

and rafter end caps run perfectly in line with the perimeter of the lantern, so no unsightly angles jut out to spoil the perfect lines of this outstandingly beautiful high-performance aluminium lantern. Leaving you with the ideal balance of understating refinement, contemporary looks and exacting quality standards.

# With a wide range of styles and sizes to suit every project

Titan Aluminium roof lanterns are available in a choice of 10 styles from square 'pyramid' designs to grander options suitable for larger 'orangery' style installations.

Maximum sizes range from 2.4 up to an impressive 6m long, all set at a 25° pitch and all weather rated for the whole of the UK\*

S1 lanterns also feature an integral LED light channel around the perimeter of the roof, giving you an easy way to add mood lighting and create the final touch of individuality for your interior.