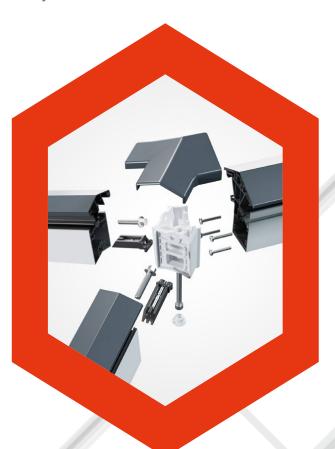

### The UK's most secure lantern, keeps you and your home safe

The innovative construction of the S1 system eliminates the security weaknesses of traditional lantern designs. Features such as anti-tamper screws, enclosed anti-tamper glazing, security tape and our patient pending glass lock, alongside our unique high security ridge end, ensure there isn't an easy way to enter your property via your flat roof lantern.

All of these innovative features

combine to make Titan Aluminium's S1 system the UK's most secure aluminium lantern roof\*.

A laminate glass upgrade is also available for extra security if required.

So if you are looking for a lantern that comes with extra peace of mind as standard - then we have you covered.