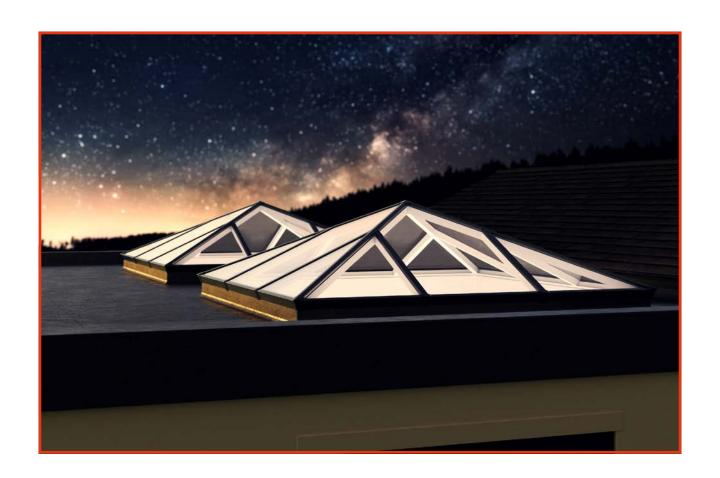

### The UK's most secure, sustainable and stylish roof lantern

## Flood your home in light with our ultra secure, thermally efficient lanterns

Choosing the right roof lantern for you home is an important decision. They should let in the maximum amount of light, yet keep heat in your home and keep intruders out. Letting you enjoy more natural light and amazing night time views of the stars, while bringing a sense of space and tranquillity to your home. This is why we have designed the S1 aluminium roof lantern from the ground up to meet your every need. Building on years of experience, we've incorporated many new innovative ideas to create a warmer, slimmer and much more secure roof lantern.