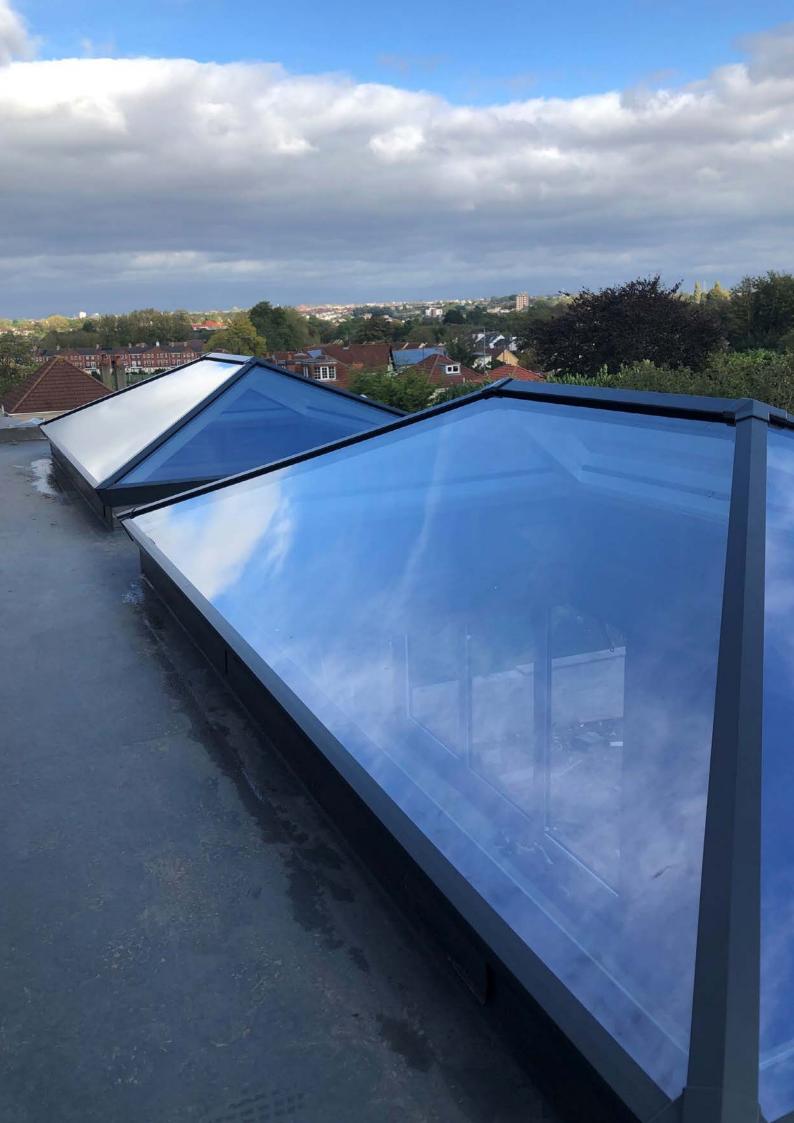

# With a wide range of styles and sizes to suit every project

Titan Aluminium roof lanterns are available in a choice of 10 styles from square 'pyramid' designs to grander options suitable for larger 'orangery' style installations.

Maximum sizes range from 2.4 up to an impressive 6m long, all set at a 25° pitch and all weather rated for the whole of the UK\*

S1 lanterns also feature an integral LED light channel around the perimeter of the roof, giving you an easy way to add mood lighting and create the final touch of individuality for your interior.