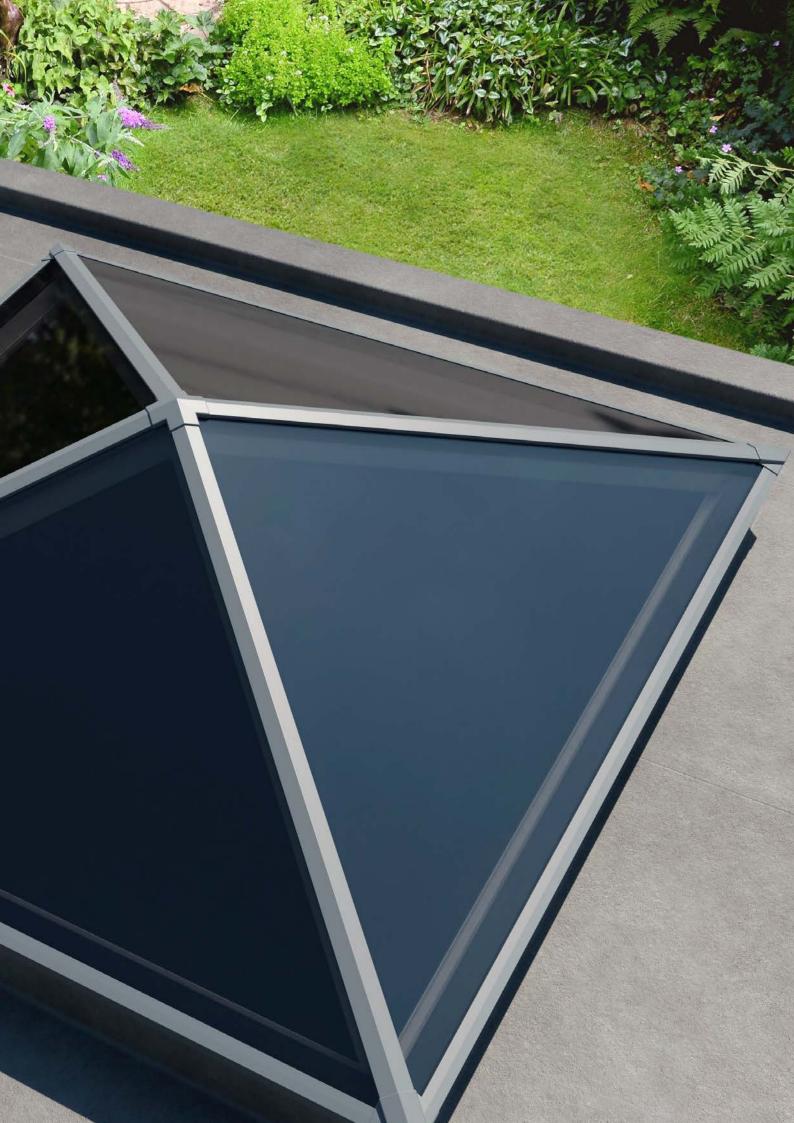

### With great looks from every angle - due to our unique ultra low line aesthetics

Slim, consistent 50mm rafter, hip and ridge sightlines maximise the light flooding into your home, creating bright airy interiors and banishing gloom. The S1 lantern also features ultra low line aesthetics so rafter and hip top caps sit close to the glazing level on the exterior, creating a sleek modern look. Completing this refined architectural appearance our corner

and rafter end caps run perfectly in line with the perimeter of the lantern, so no unsightly angles jut out to spoil the perfect lines of this outstandingly beautiful high-performance aluminium lantern. Leaving you with the ideal balance of understating refinement, contemporary looks and exacting quality standards.

# With a wide range of styles and sizes to suit every project

Titan Aluminium roof lanterns are available in a choice of 10 styles from square 'pyramid' designs to grander options suitable for larger 'orangery' style installations.